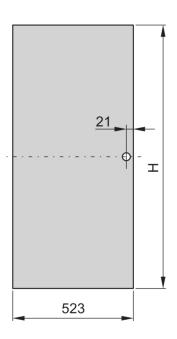

# PRODUCT ATTRIBUTES

Product Type: Cabinet Door

Product Family: Eurorack

Type: Steel Door

Color: Black Grey

Color Code: RAL 7021

Rack Height: 34 U

Height: 1533 mm