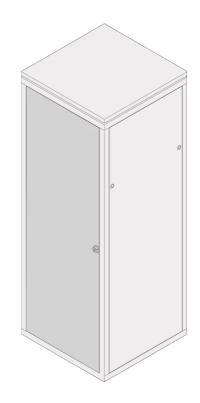

# 22117-936 EURORACK STEEL DOOR, 120° OPENING ANGLE, RAL 7021, 25 U 600W

### ADDITIONAL PRODUCT DETAILS

Steel door for Aluminum frame cabinets with 120° mobility and mountable on all 4 sides. The door comes with lever handle and safety locks and keys.