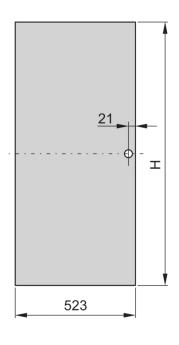

# PRODUCT ATTRIBUTES

Product Type: Cabinet Door

Product Family: Eurorack

Type: Steel Door

Color: Black Grey

Color Code: RAL 7021

Rack Height: 25 U

Height: 1133 mm