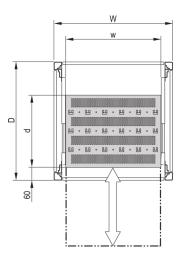

# 22117-860 EURORACK SHELF, TELESCOPIC, FOR UNIVERSAL FRAME, 600W 500D

### **KEY FEATURES**

Load-carrying capacity: 50-kg

Fixing type: Telescopic slides suspended in cabinet uprights (shelf can be bolted on)

### **PRODUCT ATTRIBUTES**

Product Type: Shelf

Product Family: Eurorack

Type: Telescopic Shelf

Width: 600 mm

Depth: 600 mm

# **ADDITIONAL PRODUCT DETAILS**

Full depth telescopic shelf for Universal Aluminum Frame with load capacity of 50 kg and designed for easy mounting and installation.