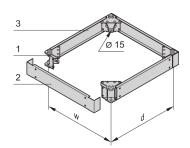

# **KEY FEATURES**

Base/plinth, Al diecast, covers

St, 2.5 mm, RAL 7021

Height 100-mm

Covers removable from all sides

## **PRODUCT ATTRIBUTES**

Product Type: Cabinet/Rack Base

Product Family: Eurorack

Type: Base Plinth

Color: Black Grey

Color Code: RAL 7021

Width: 600 mm

### ADDITIONAL PRODUCT DETAILS

A plinth allows functional storage of excess cable assemblies and protects the bottom part of the cabinet against rodents.

Castors cannot be used with a base/plinth.