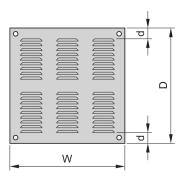

# **PRODUCT ATTRIBUTES**

Product Type: Cabinet/Rack Top Cover

Product Family: Eurorack

Type: Flush

Color: Black Grey

Color Code: RAL 7021

Width: 600 mm

Depth: 600 mm