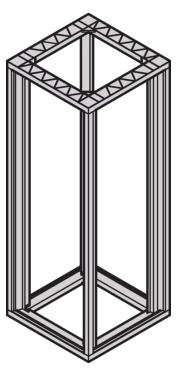

# 22117-779 EURORACK 19" CABINET FRAME, 43 U 600W 800D

## **KEY FEATURES**

Bolted, frame Al diecast, upright Al extrusion

Fixed spacing between front and rear 19" plane

Finish: RAL 7021

## PRODUCT ATTRIBUTES

Product Type: Cabinet/Rack Frame

Product Family: Eurorack

Type: Standard

Frame Material: Aluminum

Color: Black Grey

Color Code: RAL 7021

Rack Height: 43 U