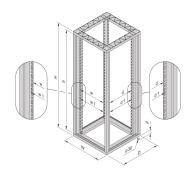

Height: 2020 mm

Width: 600 mm

Depth: 800 mm

Static Load: 400 kg

### ADDITIONAL PRODUCT DETAILS

Fixed spacing between front and rear 19" plane.