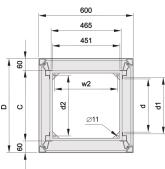

# 22117-779 EURORACK 19" CABINET FRAME, 43 U 600W 800D









## **KEY FEATURES**

Bolted, frame Al diecast, upright Al extrusion

Fixed spacing between front and rear 19" plane

Finish: RAL 7021

## PRODUCT ATTRIBUTES

Product Type: Cabinet/Rack Frame

Product Family: Eurorack

Type: Standard

Frame Material: Aluminum

Color: Black Grey

Color Code: RAL 7021

Rack Height: 43 U

Height: 2020 mm

Width: 600 mm

Depth: 800 mm

Static Load: 400 kg

### ADDITIONAL PRODUCT DETAILS

Fixed spacing between front and rear 19" plane.

#### **CERTIFICATIONS**



#### **North America**

All locations +1.763.422.2661 Chat with us: schroff.nyent.com

#### Europe

Straubenhardt, Germany +49.7082.794.0 Betschdorf, France +33.3.88.90.64.90 Warsaw, Poland +48.22.209.98.35 Assago, Italy +39.02.932.7141 Chat with us: schroff.nvent.com

nVent.com

#### Asia

+86.21.241