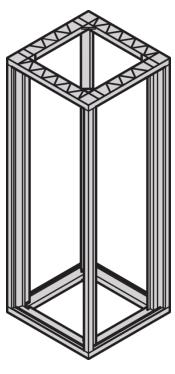

# 22117-776 EURORACK 19" CABINET FRAME, 38 U 600W 800D

## **KEY FEATURES**

Bolted, frame Al diecast, upright Al extrusion

Fixed spacing between front and rear 19" plane

Finish: RAL 7021

# PRODUCT ATTRIBUTES

Product Type: Cabinet/Rack Frame

Product Family: Eurorack

Type: Standard

Frame Material: Aluminum

Color: Black Grey

Color Code: RAL 7021

Rack Height: 38 U