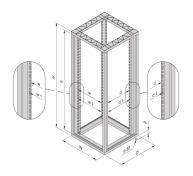

Height: 1798 mm

Width: 600 mm

Depth: 800 mm

Static Load: 400 kg

## ADDITIONAL PRODUCT DETAILS

Fixed spacing between front and rear 19" plane.