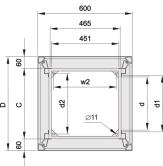

# 22117-776 EURORACK 19" CABINET FRAME, 38 U 600W 800D









## **KEY FEATURES**

Bolted, frame Al diecast, upright Al extrusion

Fixed spacing between front and rear 19" plane

Finish: RAL 7021

# PRODUCT ATTRIBUTES

Product Type: Cabinet/Rack Frame

Product Family: Eurorack

Type: Standard

Frame Material: Aluminum

Color: Black Grey

Color Code: RAL 7021

Rack Height: 38 U

Height: 1798 mm

Width: 600 mm

Depth: 800 mm

Static Load: 400 kg

## ADDITIONAL PRODUCT DETAILS

Fixed spacing between front and rear 19" plane.

#### **CERTIFICATIONS**



#### **North America**

All locations +1.763.422.2661 Chat with us: schroff.nyent.com

#### Europe

Straubenhardt, Germany +49.7082.794.0 Betschdorf, France +33.3.88.90.64.90 Warsaw, Poland +48.22.209.98.35 Assago, Italy +39.02.932.7141 Chat with us: schroff.nvent.com

nVent.com

#### Asia

+86.21.2412.