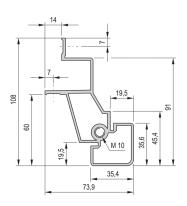

## **KEY FEATURES**

Bolted, frame Al diecast, upright Al extrusion

Fixed spacing between front and rear 19" plane

Finish: RAL 7021

## ADDITIONAL PRODUCT DETAILS

Fixed spacing between front and rear 19" plane.