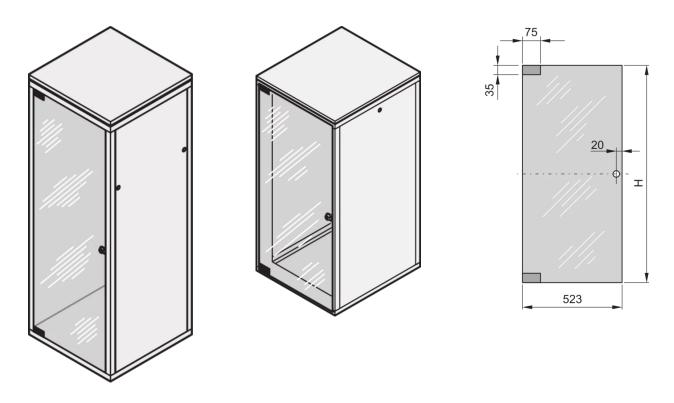

22117-239 EURORACK GLASS DOOR, 180° OPENING ANGLE, 29 U 600W

# **KEY FEATURES**

Can be mounted on all four sides

Glass, smoke gray, Security, 6 mm

## **PRODUCT ATTRIBUTES**

| Product Type: Cabinet Door |
|----------------------------|
| Product Family: Eurorack   |
| Fype: Glass Door           |
| Color: Black Grey          |
| Color Code: RAL 7021       |
| Rack Height: 29 U          |
| Height: 1398 mm            |
| Nidth: 600 mm              |