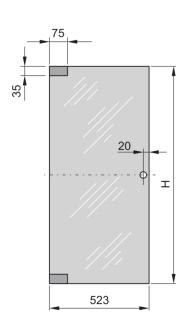

# **PRODUCT ATTRIBUTES**

Product Type: Cabinet Door

Product Family: Eurorack

Type: Glass Door

Color: Black Grey

Color Code: RAL 7021

Rack Height: 47 U

Height: 2198 mm

Width: 800 mm