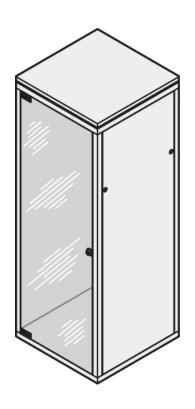

# 22117-238 EURORACK GLASS DOOR, 180° OPENING ANGLE, 47 U 800W

## **KEY FEATURES**

Can be mounted on all four sides

Glass, smoke gray, Security, 6 mm

# **PRODUCT ATTRIBUTES**

Product Type: Cabinet Door

Product Family: Eurorack

Type: Glass Door

Color: Black Grey

Color Code: RAL 7021

Rack Height: 47 U

Height: 2198 mm

Width: 800 mm