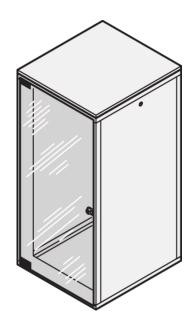

# 22117-238 EURORACK GLASS DOOR, 180° OPENING ANGLE, 47 U 800W

## **KEY FEATURES**

Can be mounted on all four sides

Glass, smoke gray, Security, 6 mm

# **PRODUCT ATTRIBUTES**

Product Type: Cabinet Door

Product Family: Eurorack

Type: Glass Door

Color: Black Grey

Color Code: RAL 7021

Rack Height: 47 U

Height: 2198 mm

Width: 800 mm