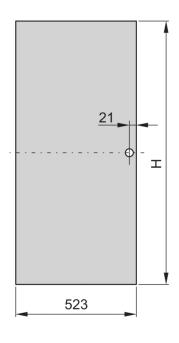

# PRODUCT ATTRIBUTES

Product Type: Cabinet Door

Product Family: Eurorack

Type: Steel Door

Color: Light Grey

Color Code: RAL 7035

Rack Height: 47 U

Height: 2198 mm