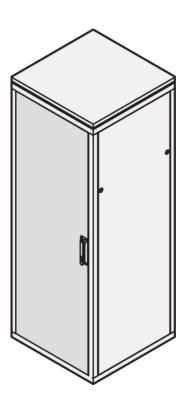

# 22117-200 EURORACK STEEL DOOR, 180° OPENING ANGLE, RAL 7035, 47 U 800W

### ADDITIONAL PRODUCT DETAILS

Steel door for Aluminum frame cabinets with 120° mobility and mountable on all 4 sides. The door comes with lever handle and safety locks and keys.