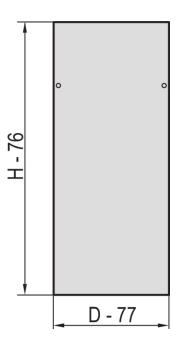

## **PRODUCT ATTRIBUTES**

Product Type: Cabinet/Rack Panel

Product Family: Eurorack

Type: Side Panel

Color: Light Grey

Color Code: RAL 7035

Rack Height: 34 U

Height: 1567 mm

Depth: 900 mm