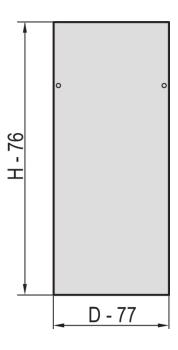

## **PRODUCT ATTRIBUTES**

Product Type: Cabinet/Rack Panel

Product Family: Eurorack

Type: Side Panel

Color: Light Grey

Color Code: RAL 7035

Rack Height: 43 U

Height: 2020 mm

Depth: 800 mm