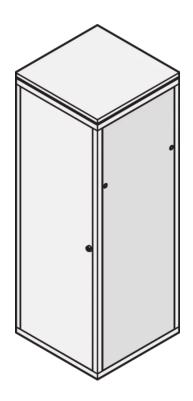

# 22117-178 EURORACK SIDE PANEL WITH SAFETY LOCK, RAL 7035, 38 U 800D

## **KEY FEATURES**

St, 1 mm

Assembly to frame with 2 safety locks

## ADDITIONAL PRODUCT DETAILS

Steel Side Panels for aluminum frame with quick fastner for easy mounting and installation and safety locks for intrusio prevention.

Instead of a side panel all doors can be laterally assembled.