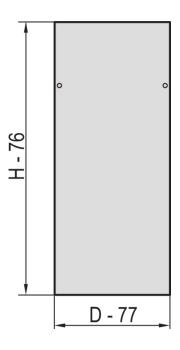

## **PRODUCT ATTRIBUTES**

Product Type: Cabinet/Rack Panel

Product Family: Eurorack

Type: Side Panel

Color: Light Grey

Color Code: RAL 7035

Rack Height: 38 U

Height: 1798 mm

Depth: 800 mm