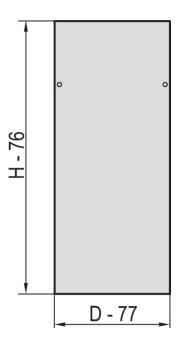

## **PRODUCT ATTRIBUTES**

Product Type: Cabinet/Rack Panel

Product Family: Eurorack

Type: Side Panel

Color: Light Grey

Color Code: RAL 7035

Rack Height: 34 U

Height: 1567 mm

Depth: 800 mm