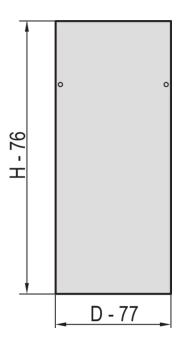

## **PRODUCT ATTRIBUTES**

Product Type: Cabinet/Rack Panel

Product Family: Eurorack

Type: Side Panel

Color: Light Grey

Color Code: RAL 7035

Rack Height: 47 U

Height: 2198 mm

Depth: 600 mm