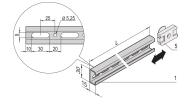

## **PRODUCT ATTRIBUTES**

Product Type: C-Rail Product Family: Labrack Rack Height: 39 U

Length: 1650 mm

# ADDITIONAL PRODUCT DETAILS

For assembly to the vertical uprights on the right and left hand side of the 19" plane; especially suited for cable eyes.

Please order assembly kit separately. Not suitable on mobile 19" lab racks.