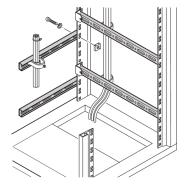

# **KEY FEATURES**

For assembly to the vertical uprights on the right and left hand side of the 19" plane; especially suited for cable eyes

# ADDITIONAL PRODUCT DETAILS

For assembly to the vertical uprights on the right and left hand side of the 19" plane; especially suited for cable eyes.

Please order assembly kit separately. Not suitable on mobile 19" lab racks.