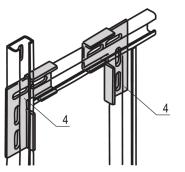

# **KEY FEATURES**

For assembly to the vertical uprights on the right and left hand side of the 19" plane; especially suited for cable eyes

# ADDITIONAL PRODUCT DETAILS

For assembly to the vertical uprights on the right and left hand side of the 19" plane; especially suited for cable eyes.

Please order assembly kit separately. Not suitable on mobile 19" lab racks.