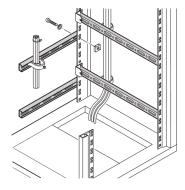

## ADDITIONAL PRODUCT DETAILS

C-Rails are for better cable management. Installation generally behind the 19" uprights. They are compatible with standard cable clabs.

Please order brackets for assembly separately.