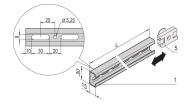

## **PRODUCT ATTRIBUTES**

Product Type: C-Rail

Product Family: Eurorack

Height: 1600 mm

Length: 1500 mm

## ADDITIONAL PRODUCT DETAILS

C-Rails are for better cable management. Installation generally behind the 19" uprights. They are compatible with standard cable clabs.

Please order brackets for assembly separately.