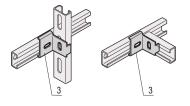

# **KEY FEATURES**

The mounting system provides for fitting of horizontal and vertical mounting planes

By using slide nuts, C-profiles may be adjusted continuously

Cable shells can be placed directly into the C-profiles.

## ADDITIONAL PRODUCT DETAILS

C-Rails are for better cable management. Installation generally behind the 19" uprights. They are compatible with standard cable clabs.