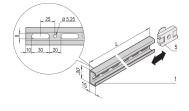

# **KEY FEATURES**

The mounting system provides for fitting of horizontal and vertical mounting planes

By using slide nuts, C-profiles may be adjusted continuously

Cable shells can be placed directly into the C-profiles.

# **PRODUCT ATTRIBUTES**

Product Type: C-Rail

Product Family: Eurorack

Depth: 900 mm