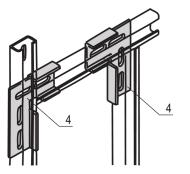

# **KEY FEATURES**

The mounting system provides for fitting of horizontal and vertical mounting planes

By using slide nuts, C-profiles may be adjusted continuously

Cable shells can be placed directly into the C-profiles.

## ADDITIONAL PRODUCT DETAILS

C-Rails are for better cable management. Installation generally behind the 19" uprights. They are compatible with standard cable clabs.