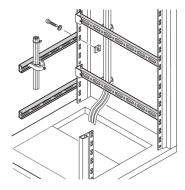

# **KEY FEATURES**

The mounting system provides for fitting of horizontal and vertical mounting planes

By using slide nuts, C-profiles may be adjusted continuously

Cable shells can be placed directly into the C-profiles.

## ADDITIONAL PRODUCT DETAILS

C-Rails are for better cable management. Installation generally behind the 19" uprights. They are compatible with standard cable clabs.