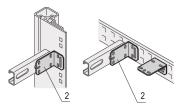

# **KEY FEATURES**

The mounting system provides for fitting of horizontal and vertical mounting planes

By using slide nuts, C-profiles may be adjusted continuously

Cable shells can be placed directly into the C-profiles.

## ADDITIONAL PRODUCT DETAILS

C-Rails are for better cable management. Installation generally behind the 19" uprights. They are compatible with standard cable clabs.