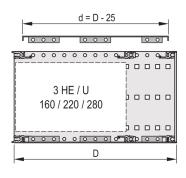

# **PRODUCT ATTRIBUTES**

Product Type: Cover Plate

Product Family: EuropacPRO

Type: Perforated

Rack Width: 84 HP

Depth: 55 mm

Package Quantity: 1

Package Unit: Pair

#### **KEY FEATURES**

For variable positioning of horizontal rails e.g. for PCBs with standard formats

Perforation degree 58-%

Suitable for use with all horizontal rails