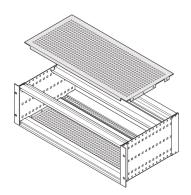

#### **KEY FEATURES**

For variable positioning of horizontal rails e.g. for PCBs with standard formats

Perforation degree 58-%

Suitable for use with all horizontal rails

# **ADDITIONAL PRODUCT DETAILS**

A cover plate is used for electromagnetic shielding or as mechanical protection. The cover can be screwed onto the side panel. Can be used for railway subracks in accordance with SNCF.