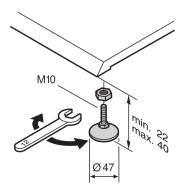

# **ADDITIONAL PRODUCT DETAILS**

Adjustable feet or feet levellers fit into the bottom of a rack. It helps maintain rack stability in uneven surfaces and for wire shelving.