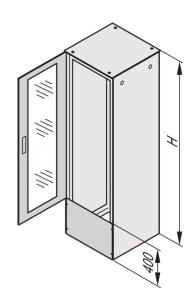

## **KEY FEATURES**

Used for shortened door and rear panel

Height 400 mm

Plain or with brush strip

St, 1 mm

Can also be fitted at top or bottom

Connecting plate for door and rear panel

### **ADDITIONAL PRODUCT DETAILS**

Varistar Connection Plate for shortened Door/Rear Panel for IP 20.

The height of the door and rear panel must be chosen to be 400-mm less than the cabinet height.

Connecting plate cannot be used with double door.