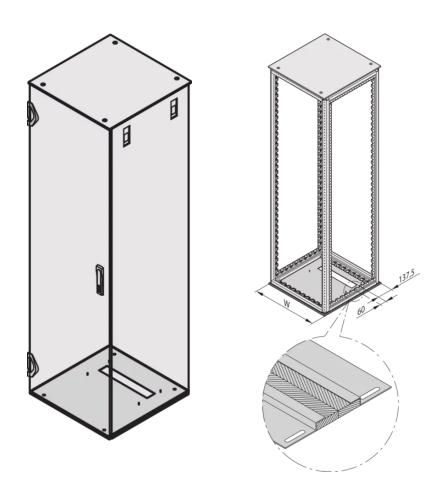

## **KEY FEATURES**

Incl. GND/grounding

Installation from outside

Cutout at rear

60 mm deep

AlZn, 1.5 mm

Cable ducting with EMC gasket

#### **PRODUCT ATTRIBUTES**

Product Type: Cabinet/Rack Base

Product Family: Varistar

Type: Base Plate, EMC

Finish: Aluminum-Zinc Plated

Width: 800 mm

Depth: 1000 mm

### ADDITIONAL PRODUCT DETAILS

Varistar Base Plate for Rear Cable Ducting, plain for EMC.

Assembled from the bottom.