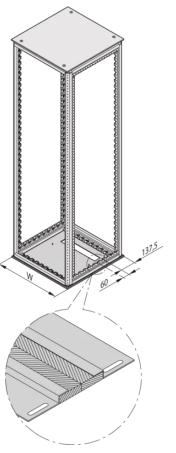

# 21130-296 VARISTAR EMC BASE PLATE FOR REAR CABLE DUCTING, PLAIN, 600W 1000D

# **KEY FEATURES**

Incl. GND/grounding

Installation from outside

Cutout at rear

60 mm deep

AlZn, 1.5 mm

Cable ducting with EMC gasket

## **PRODUCT ATTRIBUTES**

Product Type: Cabinet/Rack Base

Product Family: Varistar

Type: Base Plate, EMC

Finish: Aluminum-Zinc Plated

Width: 600 mm

Depth: 1000 mm

## ADDITIONAL PRODUCT DETAILS

Varistar Base Plate for Rear Cable Ducting, plain for EMC.

Assembled from the bottom.