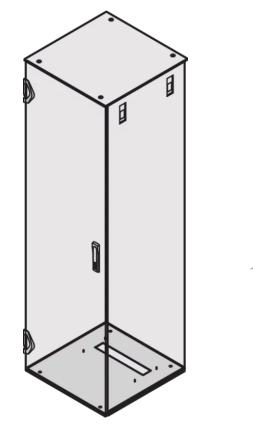

# 21130-296 VARISTAR EMC BASE PLATE FOR REAR CABLE DUCTING, PLAIN, 600W 1000D

# **KEY FEATURES**

Incl. GND/grounding

Installation from outside

Cutout at rear

60 mm deep

AlZn, 1.5 mm

Cable ducting with EMC gasket

## ADDITIONAL PRODUCT DETAILS

Varistar Base Plate for Rear Cable Ducting, plain for EMC.

Assembled from the bottom.