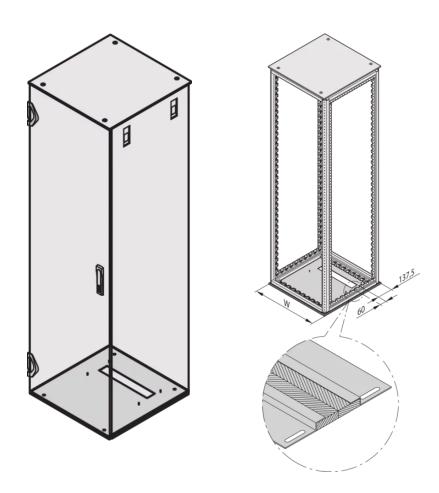

## **KEY FEATURES**

Incl. GND/grounding

Installation from outside

Cutout at rear

60 mm deep

AlZn, 1.5 mm

Cable ducting with EMC gasket

#### **PRODUCT ATTRIBUTES**

Product Type: Cabinet/Rack Base

Product Family: Varistar

Type: Base Plate, EMC

Finish: Aluminum-Zinc Plated

Width: 600 mm

Depth: 800 mm

### ADDITIONAL PRODUCT DETAILS

Varistar Base Plate for Rear Cable Ducting, plain for EMC.

Assembled from the bottom.