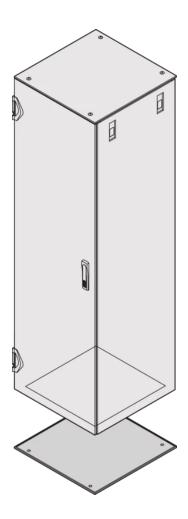

# 21130-286 VARISTAR IP 55 AND EMC BASE PLATE, 600W 900D

# **PRODUCT ATTRIBUTES**

Product Type: Cabinet/Rack Base

Product Family: Varistar

Type: Base Plate, EMC

Width: 600 mm

Depth: 900 mm

### ADDITIONAL PRODUCT DETAILS

Varistar Base Plate, EMC and IP 55.

Assembled from the bottom.