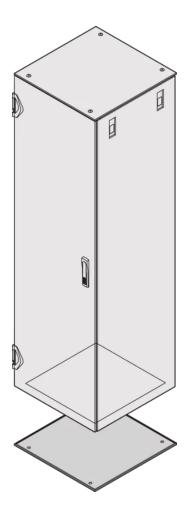

# 21130-281 VARISTAR IP 55 AND EMC BASE PLATE, 600W 600D

#### ADDITIONAL PRODUCT DETAILS

Varistar Base Plate, EMC and IP 55.

Assembled from the bottom.