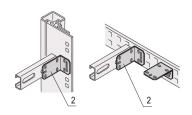

## **KEY FEATURES**

Mounting brakets to assemble c.profiles

## **ADDITIONAL PRODUCT DETAILS**

Mounting brackets for C-rail