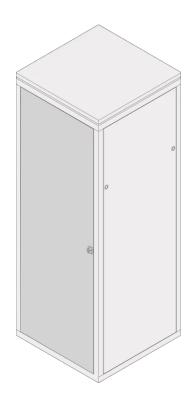

# 21117-198 EURORACK STEEL DOOR, 120° OPENING ANGLE, RAL 7035, 38 U 800W

### ADDITIONAL PRODUCT DETAILS

Steel door for Aluminum frame cabinets with 120° mobility and mountable on all 4 sides. The door comes with lever handle and safety locks and keys.