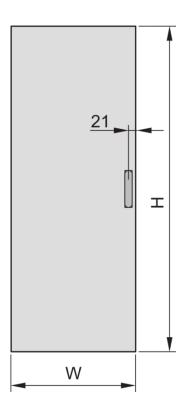

# **PRODUCT ATTRIBUTES**

Product Type: Cabinet Door

Product Family: Eurorack

Type: Steel Door

Color: Light Grey

Color Code: RAL 7035

Rack Height: 38 U

Height: 1798 mm

### ADDITIONAL PRODUCT DETAILS

Steel door for Aluminum frame cabinets with 120° mobility and mountable on all 4 sides. The door comes with lever handle and safety locks and keys.