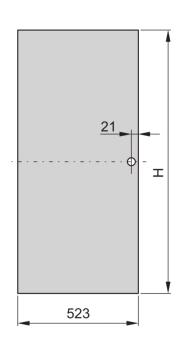

# **PRODUCT ATTRIBUTES**

Product Type: Cabinet Door

Product Family: Eurorack

Type: Steel Door

Color: Light Grey

Color Code: RAL 7035

Rack Height: 38 U

Height: 1798 mm

### ADDITIONAL PRODUCT DETAILS

Steel door for Aluminum frame cabinets with 120° mobility and mountable on all 4 sides. The door comes with lever handle and safety locks and keys.