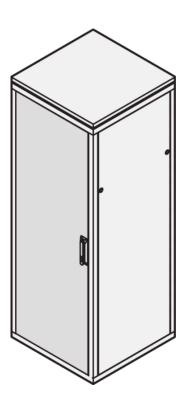

## ADDITIONAL PRODUCT DETAILS

Steel door for Aluminum frame cabinets with 120° mobility and mountable on all 4 sides. The door comes with lever handle and safety locks and keys.