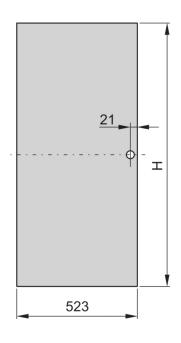

# PRODUCT ATTRIBUTES

Product Type: Cabinet Door

Product Family: Eurorack

Type: Steel Door

Color: Light Grey

Color Code: RAL 7035

Rack Height: 47 U

Height: 2198 mm