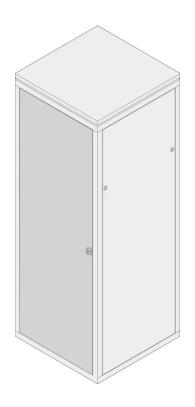

# 21117-191 EURORACK STEEL DOOR, 120° OPENING ANGLE, RAL 7035, 47 U 600W

## ADDITIONAL PRODUCT DETAILS

Steel door for Aluminum frame cabinets with 120° mobility and mountable on all 4 sides. The door comes with lever handle and safety locks and keys.