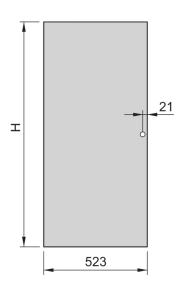

# **PRODUCT ATTRIBUTES**

Product Type: Cabinet Door

Product Family: Eurorack

Type: Steel Door

Color: Light Grey

Color Code: RAL 7035

Rack Height: 29 U

Height: 1311 mm

Width: 600 mm