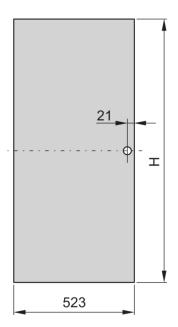

# **PRODUCT ATTRIBUTES**

Product Type: Cabinet Door

Product Family: Eurorack

Type: Steel Door

Color: Light Grey

Color Code: RAL 7035

Rack Height: 16 U

Height: 733 mm

Width: 553 mm