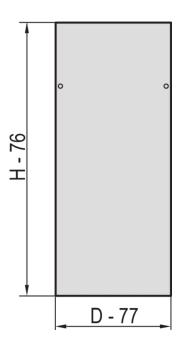

# **PRODUCT ATTRIBUTES**

Product Type: Cabinet/Rack Panel

Product Family: Eurorack

Type: Side Panel

Color: Light Grey

Color Code: RAL 7035

Rack Height: 38 U

Height: 1798 mm