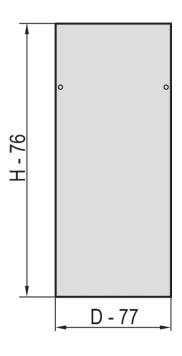

# **PRODUCT ATTRIBUTES**

Product Type: Cabinet/Rack Panel

Product Family: Eurorack

Type: Side Panel

Color: Light Grey

Color Code: RAL 7035

Rack Height: 34 U

Height: 1567 mm

# ADDITIONAL PRODUCT DETAILS

Steel Side Panels for aluminum frame with quick fastner for easy mounting and installation.

Instead of a side panel all doors can be laterally assembled.