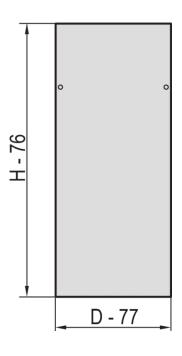

# **PRODUCT ATTRIBUTES**

Product Type: Cabinet/Rack Panel

Product Family: Eurorack

Type: Side Panel

Color: Light Grey

Color Code: RAL 7035

Rack Height: 43 U

Height: 2020 mm