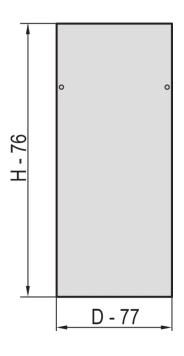

# **PRODUCT ATTRIBUTES**

Product Type: Cabinet/Rack Panel

Product Family: Eurorack

Type: Side Panel

Color: Light Grey

Color Code: RAL 7035

Rack Height: 34 U

Height: 1567 mm