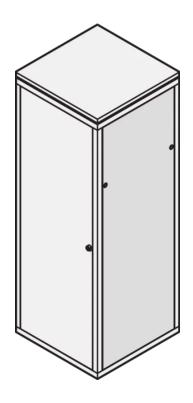

# 21117-161 EURORACK SIDE PANEL WITH SIDE PANEL CATCHES, RAL 7035, 34 U 600D

# **KEY FEATURES**

Assembly to frame with 2 side panel catches

St, 1 mm

## ADDITIONAL PRODUCT DETAILS

Steel Side Panels for aluminum frame with quick fastner for easy mounting and installation.

Instead of a side panel all doors can be laterally assembled.