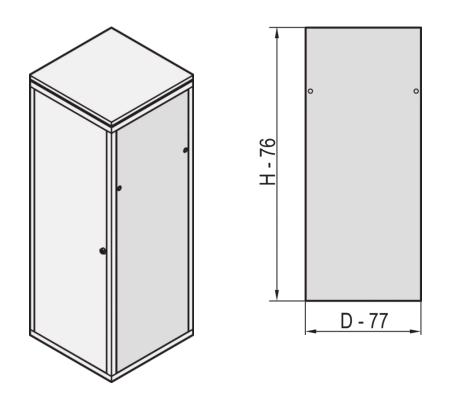

# **PRODUCT ATTRIBUTES**

| Product Type: Cabinet/Rack Panel |
|----------------------------------|
| Product Family: Eurorack         |
| Type: Side Panel                 |
| Color: Light Grey                |
| Color Code: RAL 7035             |
| Rack Height: 29 U                |
| Height: 1398 mm                  |