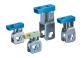

# 21101-534 TERMINAL CLAMPS FOR DISTRIBUTION BOX, 35 MM<sup>2</sup>, BLUE (N)

## **KEY FEATURES**

Terminal Clamps for Distribution Box

## **ADDITIONAL PRODUCT DETAILS**

Terminal Clamps for Distribution Box.