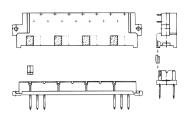

## **KEY FEATURES**

Keying / coding peg for H15 mating connector of Power Supplies with H15 connector.

### ADDITIONAL PRODUCT DETAILS

Keying / coding peg for H15 mating connector of Power Supplies with H15 connector.

The keying/coding pegs are plugged into the female connector; the corresponding keying/coding fields (situated opposite) of the male connectors are broken out.