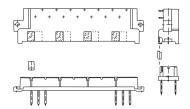

## **KEY FEATURES**

Keying / coding peg for H15 mating connector of Power Supplies with H15 connector.

### ADDITIONAL PRODUCT DETAILS

Keying / coding peg for H15 mating connector of Power Supplies with H15 connector.

The keying/coding pegs are plugged into the female connector; the corresponding keying/coding fields (situated opposite) of the male connectors are broken out.