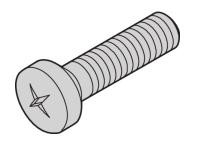

# 21101-221 PANHEAD SCREW, POZIDRIVE, CROSS RECESS M2.5X12, STEEL NICKEL PLATED

### **KEY FEATURES**

Panhead screw, pozidrive

# **ADDITIONAL PRODUCT DETAILS**

Panhead Screw, Pozidrive.