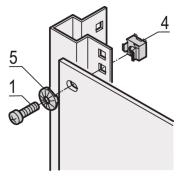

# **KEY FEATURES**

Use with grounding/earthing nut on at least one attachment point for standard grounding/earthing

For mounting of front panels, distribution fields or other components on the frame, slide mounts or depth members with square cut-outs