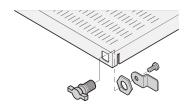

# 21101-132 EURORACK LOCK FOR SHELF

# **KEY FEATURES**

The T-bar lock can be fitted optionally on the right or left in telescopic shelves.

## ADDITIONAL PRODUCT DETAILS

Eurorack Lock for Shelf.