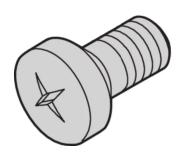

# 21101-069 PANHEAD SCREW, POZIDRIVE, CROSS RECESS M2.5X8, STEEL NICKEL PLATED

# **KEY FEATURES**

Panhead screw, pozidrive

# ADDITIONAL PRODUCT DETAILS

Panhead Screw, Pozidrive.