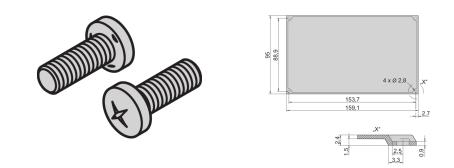

# 21100-788 PANHEAD SCREW, POZIDRIVE, CROSS RECESS M5X12, STEEL ZINC PLATED

## **KEY FEATURES**

Panhead screw, pozidrive

| PRODUCT ATTRIBUTES    |
|-----------------------|
| Product Type: Screw   |
| Type: Panhead Screw   |
| Works With: Subracks  |
| Package Quantity: 100 |
| Thread Size: M5       |
| Length: 12 mm         |
| Material: Steel       |
| Finish: Zinc Plated   |

## ADDITIONAL PRODUCT DETAILS

Panhead Screw, Pozidrive.