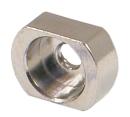

# **KEY FEATURES**

Sleeve guides the collar screw when fastening the front panel

Sleeve is inserted into the elongated hole of the front panel

#### ADDITIONAL PRODUCT DETAILS

Sleeve guides the collar screw when fastening the front panel.

Metal sleeves on the partial front panels must be pressed in.

All sleeves can be used for front panel > 2 HP.