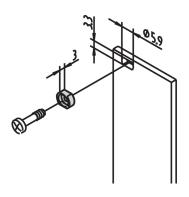

# **KEY FEATURES**

Sleeve guides the collar screw when fastening the front panel

Sleeve is inserted into the elongated hole of the front panel

# **PRODUCT ATTRIBUTES**

Product Type: Sleeve

Works With: Front Panels

Package Quantity: 100

Depth: 4.4 mm

Finish: Nickel Plated

Height: 6 mm

Width: 8 mm

#### ADDITIONAL PRODUCT DETAILS

Sleeve guides the collar screw when fastening the front panel.

Metal sleeves on the partial front panels must be pressed in.

All sleeves can be used for front panel > 2 HP.