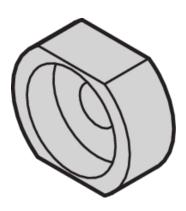

# **KEY FEATURES**

Sleeve guides the collar screw when fastening the front panel

Sleeve is inserted into the elongated hole of the front panel

#### ADDITIONAL PRODUCT DETAILS

Sleeve guides the collar screw when fastening the front panel.

Metal sleeves on the partial front panels must be pressed in.

All sleeves can be used for front panel > 2 HP.