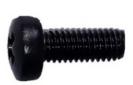

# **KEY FEATURES**

Panhead screw, pozidrive

# **PRODUCT ATTRIBUTES**

Product Type: Screw

Type: Panhead Screw

Works With: Front Panels; Eurorack; Novastar; Varistar; Varistar CP

Package Quantity: 100

Thread Size: M6

Diameter: 6 mm

Length: 16 mm

Material: Steel

Finish: Zinc Plated

# **ADDITIONAL PRODUCT DETAILS**

Panhead Screw, Pozidrive.