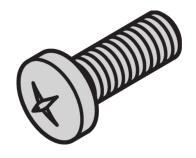

# **KEY FEATURES**

Panhead screw, pozidrive

# **PRODUCT ATTRIBUTES**

Product Type: Screw

Type: Panhead Screw

Works With: Front Panels; Eurorack; Novastar; Varistar; Varistar CP

Package Quantity: 100

Thread Size: M6

Diameter: 6 mm

Length: 16 mm

Material: Steel

Finish: Zinc Plated

# **ADDITIONAL PRODUCT DETAILS**

Panhead Screw, Pozidrive.