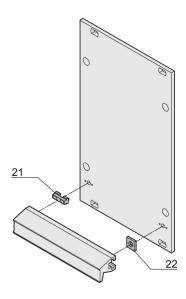

# 21100-476 PLUG-IN UNIT FIXING CLIP FOR EXTRACTOR HANDLE

## **KEY FEATURES**

Assembly aid for handle

## **ADDITIONAL PRODUCT DETAILS**

Needed to fix the 1000 mm AlU-profile handle to a front panel.