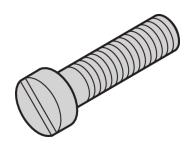

# 21100-150 CHEESEHEAD SCREW, SLOTTED

## **KEY FEATURES**

For mounting front Panel with handle on frame-type plug-in unit

## **PRODUCT ATTRIBUTES**

Product Type: Screw

Type: Screw

Works With: Front Panels

Thread Size: M2.5

Length: 16 mm

## **ADDITIONAL PRODUCT DETAILS**

Assmbly kit enables a user to assemble a plastic front handle onto a front Panel,  $M2.5 \times 16$ mm.