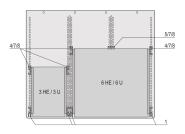

## **KEY FEATURES**

Euroboards and double euroboards can be mounted horizontally in the 19" chassis using interior mounting kits (IEC-60297)

Scope of delivery is sufficient to mount one 3 U board (euroboard) or one 6 U board (double euroboard)

## **ADDITIONAL PRODUCT DETAILS**

Euroboards and double euroboards can be mounted horizontally in the 19" chassis using interior mounting kits based on IEC-60297 standard.