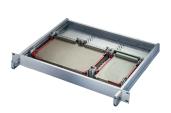

## **KEY FEATURES**

Euroboards and double euroboards can be mounted horizontally in the 19" chassis using interior mounting kits (IEC-60297)

Scope of delivery is sufficient to mount one 3 U board (euroboard) or one 6 U board (double euroboard)

## **ADDITIONAL PRODUCT DETAILS**

Euroboards and double euroboards can be mounted horizontally in the 19" chassis using interior mounting kits based on IEC-60297 standard.