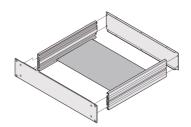

## **KEY FEATURES**

Mounting plates are designed for the mounting of heavy components, e.g. transformers

Bolted laterally inside on a 19" chassis

## **ADDITIONAL PRODUCT DETAILS**

Mounting plates are designed for the mounting of heavy components, e.g. transformers.

Mounting plates can also be fitted at the same time as the internal mounting for euroboards.

Where a mounting plate is used the clear mounting height is reduced by at least 2.5-mm.