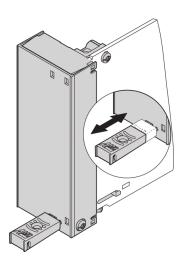

# ADDITIONAL PRODUCT DETAILS

AdvancedMC Front Panel including handle mechanism and EMC gasket for AMC.0 Rev. 2.0 Modules.