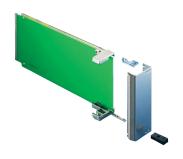

# 20849-271 AMC MODULE WITH PULL HANDLE, AMC.0 R2.0, DOUBLE FULL-SIZE, ALUMINUM

# ADDITIONAL PRODUCT DETAILS

AdvancedMC Front Panel including handle mechanism and EMC gasket for AMC.0 Rev. 2.0 Modules.