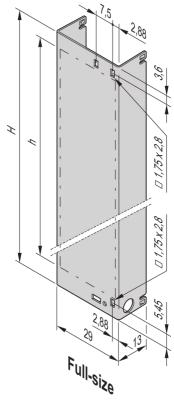

# 20849-271 AMC MODULE WITH PULL HANDLE, AMC.0 R2.0, DOUBLE FULL-SIZE, ALUMINUM

# **PRODUCT ATTRIBUTES**

Product Type: System Module

Product Family: AdvancedMC

Height: 148.8 mm

Type: Filler Module

Material: Aluminum

# ADDITIONAL PRODUCT DETAILS

AdvancedMC Front Panel including handle mechanism and EMC gasket for AMC.0 Rev. 2.0 Modules.