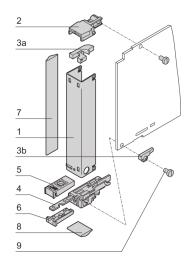

# ADDITIONAL PRODUCT DETAILS

AdvancedMC Front Panel including handle mechanism and EMC gasket for AMC.0 Rev. 2.0 Modules.